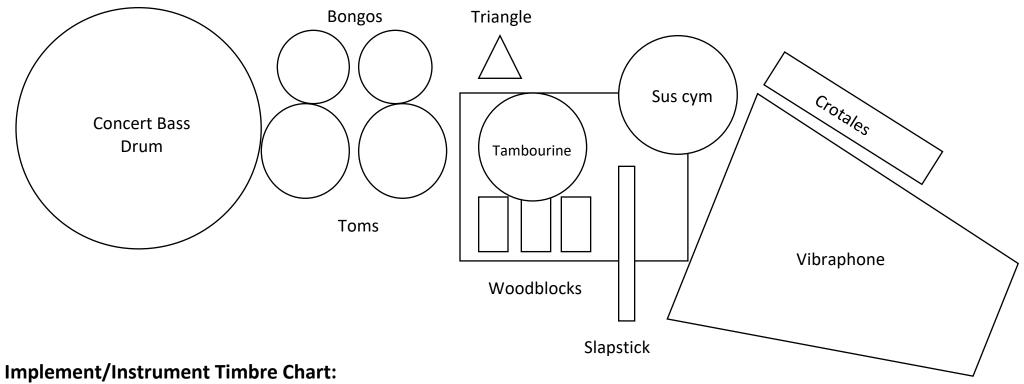

### First Glimpse Chamber Music Commission Percussion Availability:

Vibe

High Octave Crot (C5 – C6 sounding C7 – C8)

Toms (2)

**Bongos** 

Concert B.D.

Triangle

**Tambourine** 

Wood Blocks (3)

Slapstick

Sus Cymbal

Wood Block (1)

Temple Blocks (set of 5)

Glockenspiel

**Tubular Bells** 

Vibraphone

Xylophone

Marimba

# **Percussion Configuration for Chamber Music Compositions**

|             | Bass Drum      | Bongos     | Toms          | Triangle          | Tambourine    | Woodblocks    | Sus cym      | Crotales  | Vibes     | Slapstick |
|-------------|----------------|------------|---------------|-------------------|---------------|---------------|--------------|-----------|-----------|-----------|
| Sticks      | Thin/lots of   | Standard   | Standard      | High              | More drum,    | High          | High         | Mostly    | Mostly    | -         |
|             | contact        |            |               | contact/resonance | little jingle | contact/thin  | contact      | contact   | contact   |           |
| (Other)     | BD mallets:    | Hands:     | Hands:        | -                 | 2 Hands:      | -             | Bowing:      | Bowing:   | Bowing:   | 2 hands:  |
|             | Standard       | standard   | thinner/quiet |                   | standard      |               | ethereal     | all pitch | all pitch | standard  |
| Yarn        | Pointed/fuller | Thuddy/not | Standard      | PPPPP max         | 50/50         | PPPP max      | Standard     | PPP max,  | Standard  | -         |
| mallets     |                | ideal      |               | dynamic/only ring | drum/jingle   | dynamic       | (rolls)      | mostly    |           |           |
|             |                |            |               |                   |               |               |              | contact   |           |           |
| Plastic     | Very           | Standard   | Standard      | High              | mostly        | Standard      | High         | Standard  | FFF min   | -         |
| mallets     | sharp/not full |            |               | contact/resonance | drum, little  |               | contact      |           | dynamic   |           |
|             |                |            |               |                   | jingle        |               |              |           |           |           |
| Rubber      | Rounder/not    | Standard   | Standard      | Med contact/high  | mostly        | Standard      | High         | Standard, | High      | -         |
| mallets     | full           |            |               | resonance         | drum, little  |               | contact      | veiled    | contact   |           |
|             |                |            |               |                   | jingle        |               |              |           | & pitch   |           |
| Metal       | Very           | Very       | Very          | Standard          | Very thin,    | No, due to    | High         | Standard  | High      | -         |
| mallets/tri | thin/high      | thin/high  | thin/high     |                   | all drum      | cracking risk | contact/thin |           | contact   |           |
| beater      | contact        | contact    | contact       |                   |               |               |              |           | & pitch   |           |